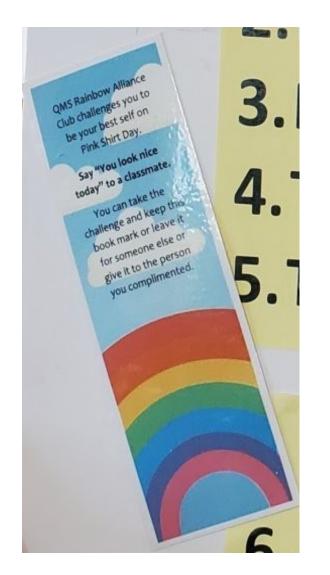

#### **GSA/Diversity Clubs**

🔮 QEE IS CHALLENGED BY QMS! 🐲 QMS challenges you to be "YOUR BEST SELF". 1. Find a Rainbow Book Mark. 2. Book Marks are in books. 3. Read the challenge. 4. Take the challenge. 5. Take the book mark. OR 6.Refuse the challenge.

6.Refuse the challenge. 7.Leave the bookmark. 8.So, someone else can find the challenge.

Page 14 of 38