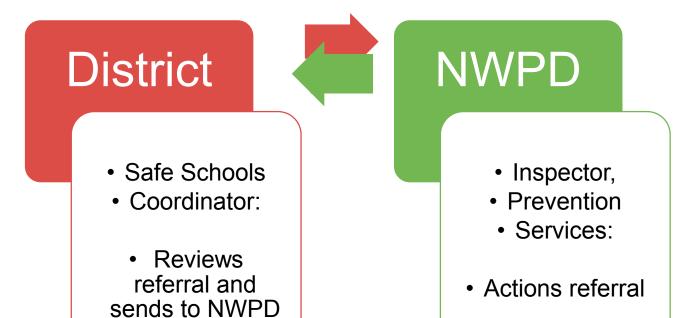

## Transition Plan June 8, 2022 Board Meeting

- Establish communication protocols and points of contact in the event of school emergencies, lockdowns, critical incidents and VTRAs (Violence Threat Risk Assessments)
- Establish protocols and training for emergency procedures
- Establish a process to request optional NWPD information sessions/presentations for students/staff
- Establish a referral process to the Gang Prevention Unit as necessary to support students who may be at risk of, or engaging in, gang activity

## **Communication Process Non-Emergency Matters**

 Completes referral form

#### Emergency Situations (No Change)

• Emergencies: 911

Emerging Situations (No Change)

Non-Emergency Line

Prevention, Intervention, Training and Education (Referral Process)

- Educational presentations
- Violence Threat Risk Assessment (VTRA)
- Lockdown Training
- Support for Worrisome Online Behaviour
- Gang prevention support