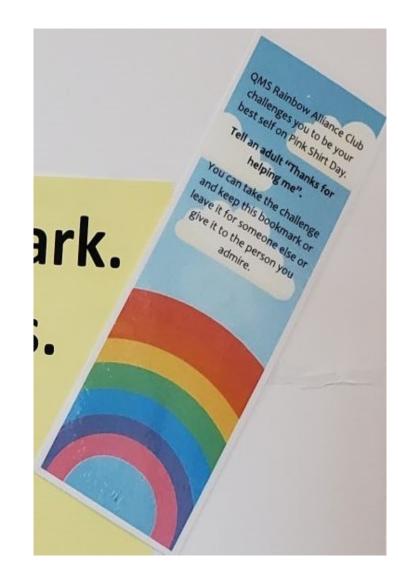

#### **GSA/Diversity Clubs**

🔮 QEE IS CHALLENGED BY QMS! 🐲 QMS challenges you to be "YOUR BEST SELF". 1. Find a Rainbow Book Mark. 2. Book Marks are in books. 3. Read the challenge. 4. Take the challenge. 5. Take the book mark. OR 6.Refuse the challenge.

6.Refuse the challenge. 7.Leave the bookmark. 8.So, someone else can find the challenge.

Page 14 of 38